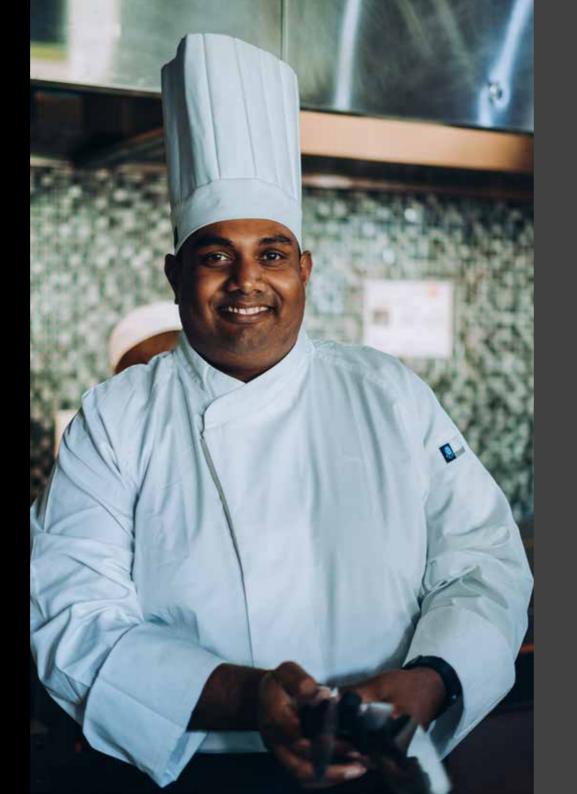

## THE MAVERICK

The Maverick is an extremely versatile chefs shirt that can be worn in both the kitchen and front of house. Made from only the finest materials and designed to make you look your best.

- Short sleeves and V-neck cut.
- Welted front chest pocket.
- Includes a thermometer/ pen pocket on the sleeve.
- Side hem slits for ease of movement.
- Back performance Birdseye Mesh with extreme ventilation.

The Maverick is the ideal casual, on trend chefs shirt you've been looking for thanks to our lightweight poly cotton twill fabric on the front and our extremely cool performance birds eye mesh on the back allows for moisture regulation and optimal freedom of movement in this lightweight knitted stretch fabric.