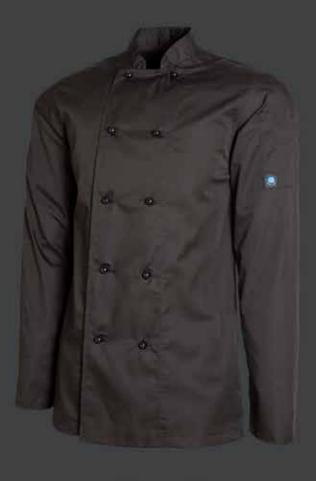

# CBJKT012 - Black

#### THE AMIGO

This may be our core coat, but its just as important as any other coat that we make and it packs a punch. The Amigo which will give your team a sophisticated yet practical coat that will set them apart from the rest. Our tapered collar coat has our concealed ring stud fasteners and a front yoke panel, which gives a sleek and modern appearance.

The Amigo will handle what the kitchen will throw at it and the level of quality and craftsmanship and quality of materials used is what you can expect from Chefs Brigade. Like all our coats we use our premium 150gsm lightweight polycotton twill on the Amigo Coat.