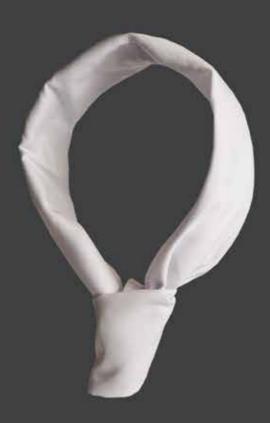

## OLD FASHIONED NECKTIE

Made with quality, comfortable fabrics and incorporating a mesh crown, these skullcaps are a great choice for any Chef. The design ensures that distinctive Chef's look, as opposed to that of a bandana biker.

The Beanie Wrap gives that classic scull cap appearance in the front, yet it has an open adjustable wrap closure in breathable mesh at the back. For team members with big hair that just needs to fit up in there, we got it covered.

#### Chef's Neck Tie

210GSM POLYCOTTON HEAVY WEIGHT PREMIUM TWILL FABRIC - UNISEX

# CBNT001 - White # CBNT001 - Black