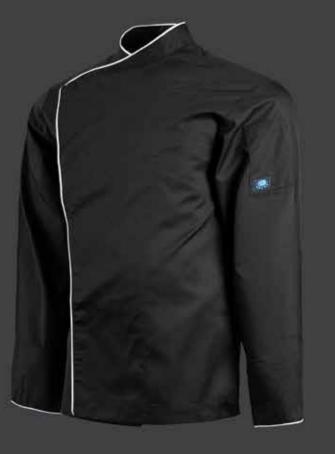

08 - White

# CBJKT008 - Black





## THE GRAND

This is one of our more distinctive styles thanks to its tapered wrap collar which wraps across the chest, creating a sleek and modern chefs coat that defines your style and individuality. Our Tapered collar single breasted coats our concealed ring stud fastener closure to accentuate that modern look.

- Concealed ring stud fasteners
- Includes a thermometer/ pen pocket on the sleeve
- Back neck apron clip to secure a bib apron and keep your team looking its best.
- Roll back shaped French cuffs

We use our premium 150gsm lightweight polycotton twill on the Pontiac Chefs coat, which is extremely durable. The Pontiac's superior craftsmanship, double needle top stitching and materials are designed to last.



## **Executive Wrap Coats**







# CBJKT003 - Plain White

# CBJKT006 - White with black piping

# CBJKT007 - Black with white piping





## THE DELANO

Epitomizes simple chic for the modern on trend chef. This is truly a style for the fashionable upmarket Executive Chef.

- Concealed front button stand.
- Includes a welt thermometer/pen pocket on the sleeve.
- Raglan sleeves with Double needle topstitching.
- Roll back shaped French cuffs.
- Wrap over collar with contrast inner and snap stud closure.
- Contrast Piping on front and on thermometer pocket.

We use our premium 150gsm lightweight polycotton twill on the Delano Chefs coat, which gives it a crisp, clean and refined appearance, while keeping you cool at the same time.



#### **Executive Coats**



# CBJKT004 - White



## THE ATLAS

Our traditional short sle