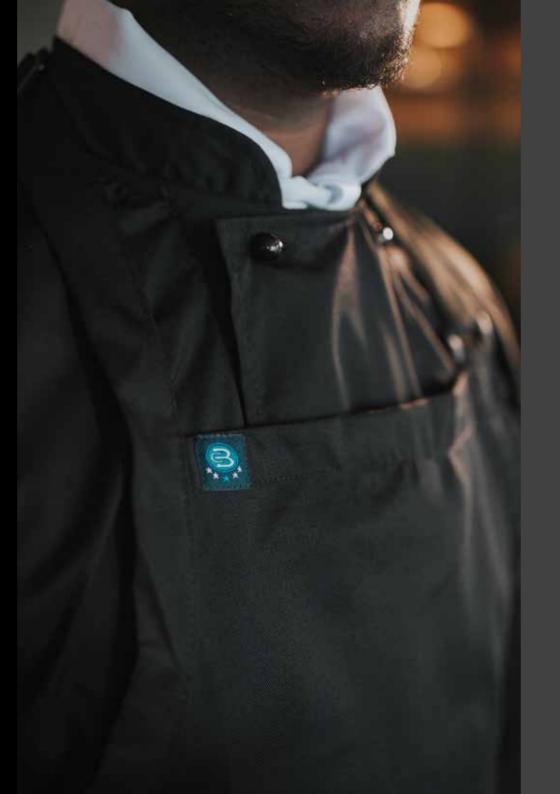

#### THE AMIGO

This may be our core coat, but its just as important as any other coat that we make and it packs a punch. The Amigo which will give your team a sophisticated yet practical coat that will set them apart from the rest. Our tapered collar coat has our concealed ring stud fasteners and a front yoke panel, which gives a sleek and modern appearance.

- Back neck Apron clip to secure your Bib Apron and keep you looking your best.
- Side seam slits at hem for ease of movement.
- Includes a Thermometer/ Pen pocket on the sleeve
- Back is stepped and lower than front.

The Amigo will handle what the kitchen will throw at it and the level of quality and craftsmanship and quality of materials used is what you can expect from Chefs Brigade. Like all our coats we use our premium 150gsm lightweight polycotton twill on the Amigo Coat.