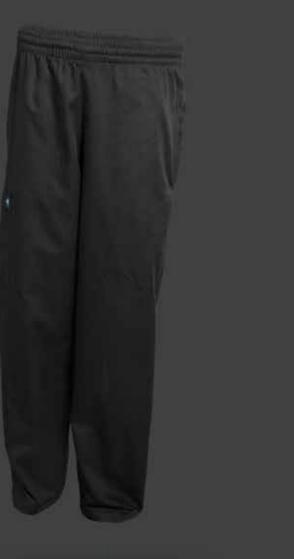

## Chef Baggies

210GSM POLYCOTTON HEAVY WEIGHT PREMIUM TWILL FABRIC - UNISEX

# CBBAG001 - Black