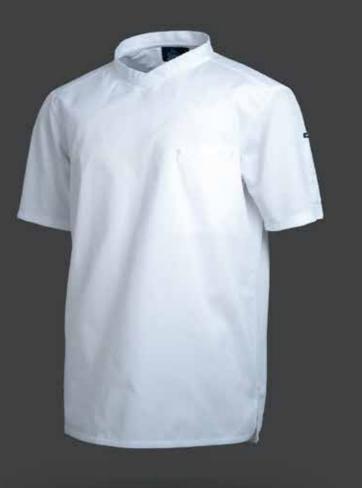

## THE MAVERICK

The Maverick is an extremely versatile chefs shirt that can be worn in both the kitchen and front of house. Made from only the finest materials and designed to make you look your best.

- Short sleeves and V-neck cut.
- Welted front chest pocket.
- Includes a thermometer/ pen pocket on the sleeve.
- Side hem slits for ease of movement.
- Back performance Birdseye Mesh with extreme ventilation.

The Maverick is the ideal casual, on trend chefs shirt you've been looking for thanks to our lightweight poly cotton twill fabric on the front and our extremely cool performance birds eye mesh on the back allows for moisture regulation and optimal freedom of movement in this lightweight knitted stretch fabric.

## **Utility Shirt**

150GSM LIGHTWEIGHT POLYCOTTON TWILL - UNISEX