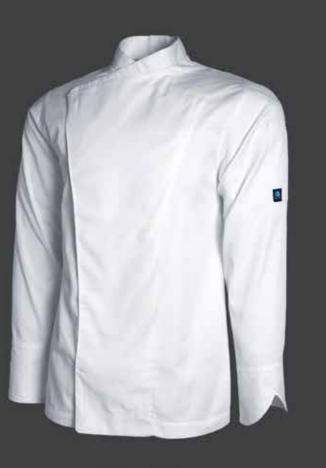

JKT008 - White

# CBJKT008 - Black





## THE GRAND

This is one of our more distinctive styles thanks to its tapered wrap collar which wraps across the chest, creating a sleek and modern chefs coat that defines your style and individuality. Our Tapered collar single breasted coats our concealed ring stud fastener closure to accentuate that modern look.

- Concealed ring stud fasteners
- Includes a thermometer/ pen pocket on the sleeve
- Back neck apron clip to secure a bib apron and keep your team looking its best.
- Roll back shaped French cuffs

We use our premium 150gsm lightweight polycotton twill on the Pontiac Chefs coat, which is extremely durable. The Pontiac's superior craftsmanship, double needle top stitching and materials are designed to last.



## **Executive Wrap Coats**







# CBJKT003 - Plain White

# CBJKT006 - White with black piping

# CBJKT007 - Black with white piping





## THE DELANO

Epitomizes simple chic for the modern on trend chef. This is truly a style for the fashionable upmarket Executive Chef.

- Concealed front button stand.
- Includes a welt thermometer/pen pocket on the sleeve.
- Raglan sleeves with Double needle topstitching.
- Roll back shaped French cuffs.
- Wrap over collar with contrast inner and snap stud closure.
- Contrast Piping on front and on thermometer pocket.

We use our premium 150gsm lightweight polycotton twill on the Delano Chefs coat, which gives it a crisp, clean and refined appearance, while keeping you cool at the same time.



#### **Executive Coats**



# CBJKT004 - White



## THE ATLAS

Our traditional short