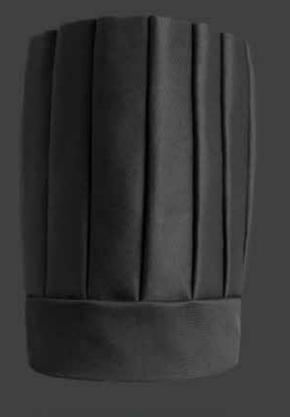

## CHEF TOQUE BLANCHE

Executive & Short toque

Traditional in design, the toque is a regal symbol of the culinary industry's long and storied history. We believe height still plays a role. The toque a chef wears says a lot about who they are, their style, their level of expertise and so much more.

• The Toques are 27cm and 20cm high both with 13 pleats

# CBHW001 - Black