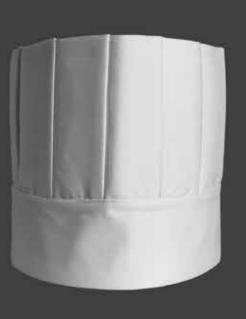

## CHEF TOQUE BLANCHE

Executive & Short toque

Traditional in design, the toque is a regal symbol of the culinary industry's long and storied history. We believe height still plays a role. The toque a chef wears says a lot about who they are, their style, their level of expertise and so much more.

• The Toques are 27cm and 20cm high both with 13 pleats

#### Headwear