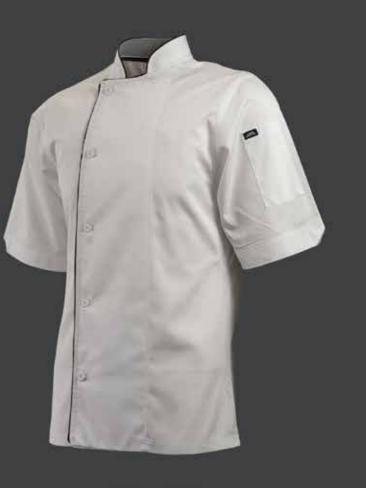

## THE ATLAS

Our traditional short sleeve executive chefs coat but with a modern performance edge.

- Single breasted with cloth covered white buttons.
- Includes a thermometer/ pen pocket on the sleeve.
- Back neck apron clip to secure your bib apron and keep you looking fantastic.
- Back performance Birdseye Mesh with extreme ventilation.
- V cut out styling detail on the sleeve to give it that modern look and feel.
- Double Needle topstitching on seams for strength and appearance

We use our premium 150gsm lightweight polycotton twill on the Atlas Chefs coat, which is extremely durable. The Atlas's superior craftsmanship, double needle topstitching and materials are designed to last.

#### **Executive Coats**