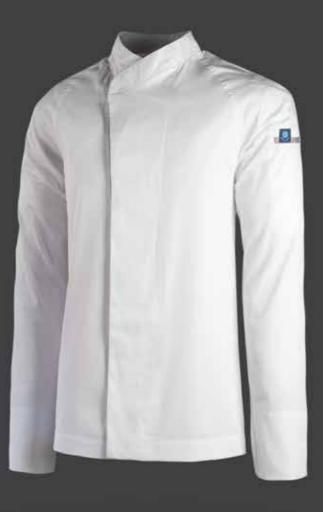

## THE MAVERICK

The Maverick is an extremely versatile chefs shirt that can be worn in both the kitchen and front of house. Made from only the finest materials and designed to make you look your best.

- Short sleeves and V-neck cut.
- Welted front chest pocket.
- Includes a thermometer/ pen pocket on the sleeve.
- Side hem slits for ease of movement.
- Back performance Birdseye Mesh with extreme ventilation.

The Maverick is the ideal casual, on trend chefs shirt you've been looking for thanks to our lightweight poly cotton twill fabric on the front and our extremely cool performance birds eye mesh on the back allows for moisture regulation and optimal freedom of movement in this lightweight knitted stretch fabric.

## **Utility Shirt**

150GSM LIGHTWEIGHT POLYCOTTON TWILL - UNISEX