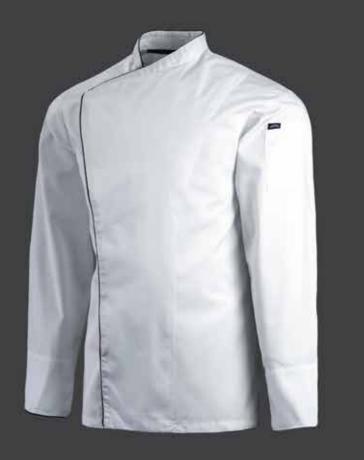

T008 - White

# CBJKT008 - Black





## THE GRAND

This is one of our more distinctive styles thanks to its tapered wrap collar which wraps across the chest, creating a sleek and modern chefs coat that defines your style and individuality. Our Tapered collar single breasted coats our concealed ring stud fastener closure to accentuate that modern look.

- Concealed ring stud fasteners
- Includes a thermometer/ pen pocket on the sleeve
- Back neck apron clip to secure a bib apron and keep your team looking its best.
- Roll back shaped French cuffs

We use our premium 150gsm lightweight polycotton twill on the Pontiac Chefs coat, which is extremely durable. The Pontiac's superior craftsmanship, double needle top stitching and materials are designed to last.



## **Executive Wrap Coats**







# CBJKT003 - Plain White

# CBJKT006 - White with black piping

# CBJKT007 - Black with white piping





## THE DELANO

Epitomizes simple chic for the modern on trend chef. This is truly a style for the fashionable upmarket Executive Chef.

- Concealed front button stand.
- Includes a welt thermometer/pen pocket on the sleeve.
- Raglan sleeves with Double needle topstitching.
- Roll back shaped French cuffs.
- Wrap over collar with contrast inner and snap stud closure.
- Contrast Piping on front and on thermometer pocket.

We use our premium 150gsm lightweight polycotton twill on the Delano Chefs coat, which gives it a crisp, clean and refined appearance, while keeping you cool at the same time.



#### **Executive Coats**



# CBJKT004 - White



## THE ATLAS

Our traditional short s