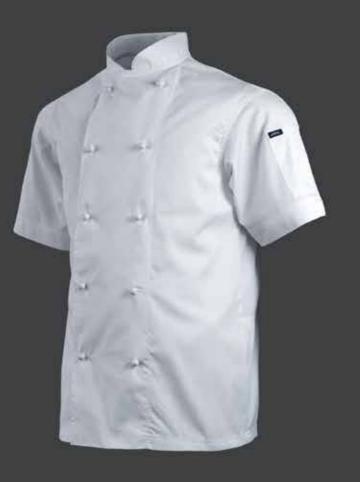

## THE MAVERICK

The Maverick is an extremely versatile chefs shirt that can be worn in both the kitchen and front of house. Made from only the finest materials and designed to make you look your best.

- Short sleeves and V-neck cut.
- Welted front chest pocket.
- Includes a thermometer/ pen pocket on the sleeve.
- Side hem slits for ease of movement.
- Back performance Birdseye Mesh with extreme ventilation.

The Maverick is the ideal casual, on trend chefs shirt you've been looking for thanks to our lightweight poly cotton twill fabric on the front and our extremely cool performance birds eye mesh on the back allows for moisture regulation and optimal freedom of movement in this lightweight knitted stretch fabric.

# CBJKT012 - White