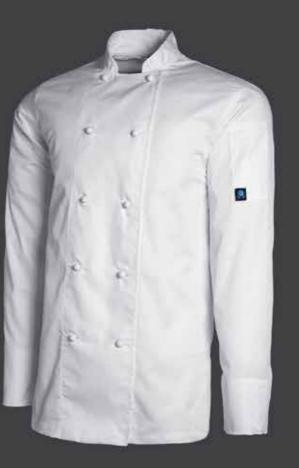

# CBJKT012 - White

#### THE AMIGO

This may be our core coat, but its just as important as any other coat that we make and it packs a punch. The Amigo which will give your team a sophisticated yet practical coat that will set them apart from the rest. Our tapered collar coat has our concealed ring stud fasteners and a front yoke panel, which gives a sleek and modern appearance.

The Amigo will handle what the kitchen will throw at it and the level of quality and craftsmanship and quality of materials used is what you can expect from Chefs Brigade. Like all our coats we use our premium 150gsm lightweight polycotton twill on the Amigo Coat.