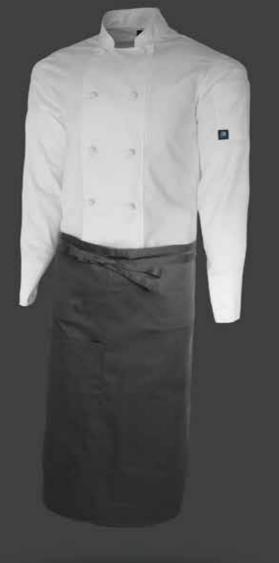

## **BISTRO APRON**

Traditional waist apron featuring longer length, designed with long straps that are tied in a bow at the front or back. Includes a re-enforced front pocket for storage items. Ideal for front of house.

## Chef Aprons

210GSM POLYCOTTON HEAVY WEIGHT PREMIUM TWILL FABRIC - UNISEX

# CBAPN001 - Black

# CBAPN001 - White