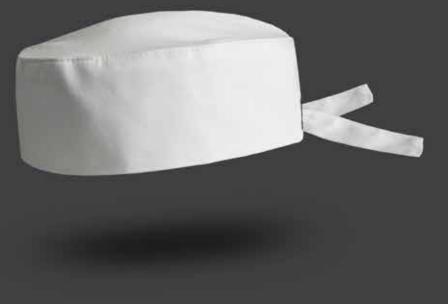

## BEANIE WRAP

Made with quality, comfortable fabrics and incorporating a mesh crown,

these skullcaps are a great choice for any Chef. The design ensures that distinctive Chef's look, as opposed to that of a bandana biker.

The Beanie Wrap gives that classic scull cap appearance in the front, yet it has an open adjustable wrap closure in breathable mesh at the back. For team members with big hair that just needs to fit up in there, we got it covered.

#### Headwear

# CBHW003 - Black

# CBHW003 - White