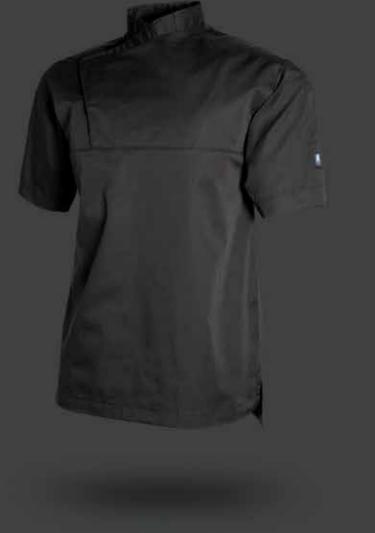

## THE MAVERICK

The Maverick is an extremely versatile chefs shirt that can be worn in both the kitchen and front of house. Made from only the finest materials and designed to make you look your best.

- Short sleeves and V-neck cut.
- Welted front chest pocket.
- Includes a thermometer/ pen pocket on the sleeve.
- Side hem slits for ease of movement.
- Back performance Birdseye Mesh with extreme ventilation.

The Maverick is the ideal casual, on trend chefs shirt you've been looking for thanks to our lightweight poly cotton twill fabric on the front and our extremely cool performance birds eye mesh on the back allows for moisture regulation and optimal freedom of movement in this lightweight knitted stretch fabric.

# CBJKT012 - Black