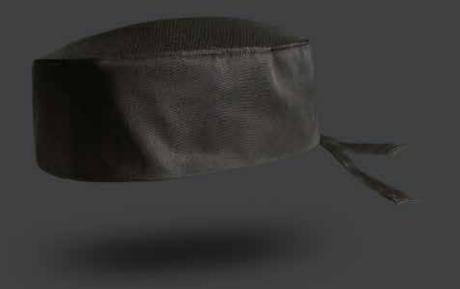

## BEANIE WRAP

Made with quality, comfortable fabrics and incorporating a mesh crown,

these skullcaps are a great choice for any Chef. The design ensures that distinctive Chef's look, as opposed to that of a bandana biker.

The Beanie Wrap gives that classic scull cap appearance in the front, yet it has an open adjustable wrap closure in breathable mesh at the back. For team members with big hair that just needs to fit up in there, we got it covered.

#### Headwear

# CBHW003 - Black

# CBHW003 - White