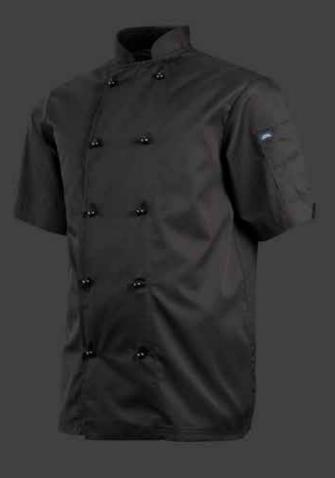

## THE MAVERICK

The Maverick is an extremely versatile chefs shirt that can be worn in both the kitchen and front of house. Made from only the finest materials and designed to make you look your best.

- Short sleeves and V-neck cut.
- Welted front chest pocket.
- Includes a thermometer/ pen pocket on the sleeve.
- Side hem slits for ease of movement.
- Back performance Birdseye Mesh with extreme ventilation.

The Maverick is the ideal casual, on trend chefs shirt you've been looking for thanks to our lightweight poly cotton twill fabric on the front and our extremely cool performance birds eye mesh on the back allows for moisture regulation and optimal freedom of movement in this lightweight knitted stretch fabric.

# CBJKT012 - Black