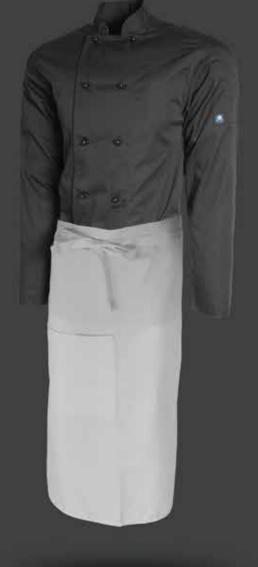

## TAPERED APRON

Features a fold over front which is designed so that the straps can be tied in a bow at the front of the apron and be easily tucked in, creating a neat, sophisticated appearance. Includes a re-enforced side pocket for storage items, a kitchen towel holder loop and contoured design silhouette to ensure that your team looks its best in service.

- Re-enforced side pocket for storage items.
- Kitchen towel coop holder front waist fold over tapered to item corners

## Chef Aprons

210GSM HEAVY WEIGHT POLYCOTTON PREMIUM TWILL FABRIC - UNISEX

# CBAPN002 - Black

# CBAPN002 - White