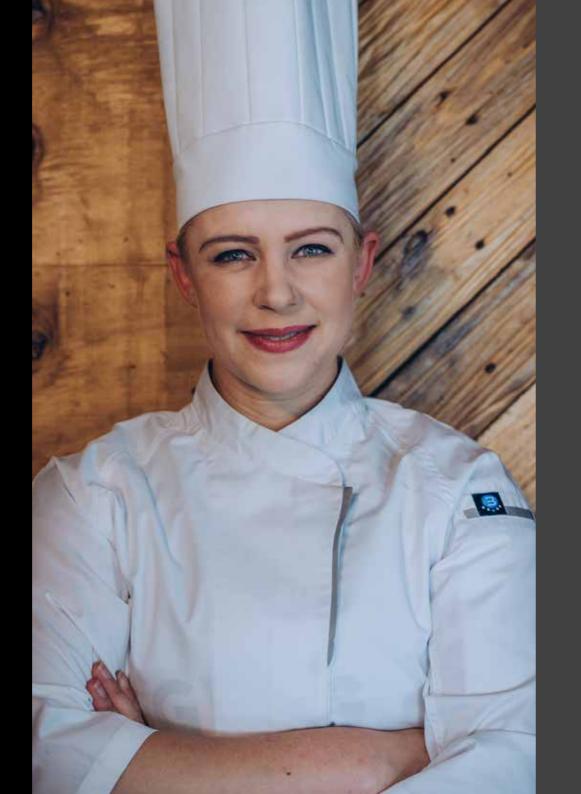

## THE MAVERICK

The Maverick is an extremely versatile chefs shirt that can be worn in both the kitchen and front of house. Made from only the finest materials and designed to make you look your best.

- Short sleeves and V-neck cut.
- Welted front chest pocket.
- Includes a thermometer/ pen pocket on the sleeve.
- Side hem slits for ease of movement.
- Back performance Birdseye Mesh with extreme ventilation.

The Maverick is the ideal casual, on trend chefs shirt you've been looking for thanks to our lightweight poly cotton twill fabric on the front and our extremely cool performance birds eye mesh on the back allows for moisture regulation and optimal freedom of movement in this lightweight knitted stretch fabric.