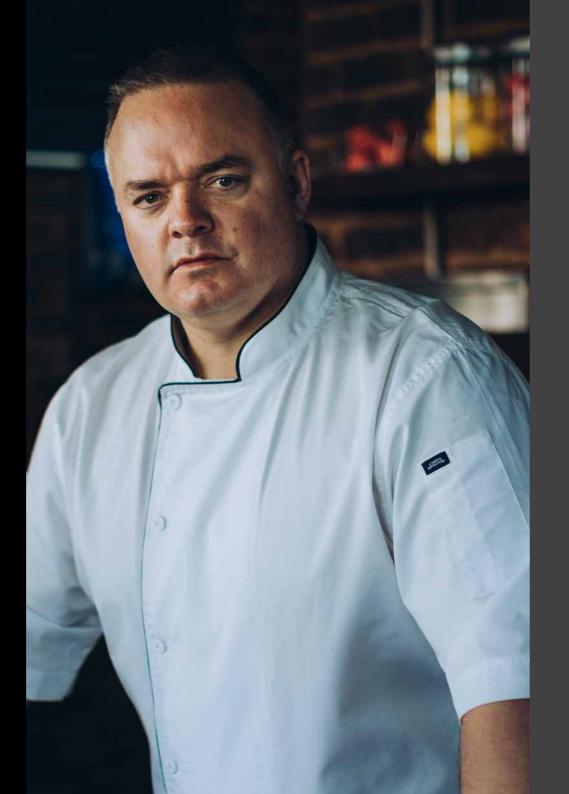

## THE ATLAS

Our traditional short sleeve executive chefs coat but with a modern performance edge.

- Single breasted with cloth covered white buttons.
- Includes a thermometer/ pen pocket on the sleeve.
- Back neck apron clip to secure your bib apron and keep you looking fantastic.
- Back performance Birdseye Mesh with extreme ventilation.
- V cut out styling detail on the sleeve to give it that modern look and feel.
- Double Needle topstitching on seams for strength and appearance

We use our premium 150gsm lightweight polycotton twill on the Atlas Chefs coat, which is extremely durable. The Atlas's superior craftsmanship, double needle topstitching and materials are designed to last.