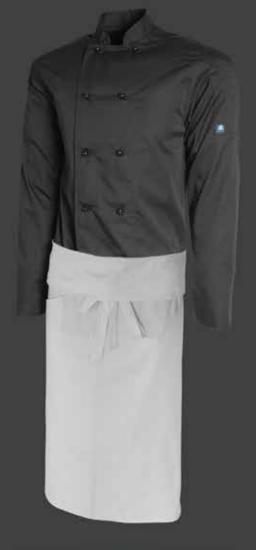

## **BISTRO APRON**

Traditional waist apron featuring longer length, designed with long straps that are tied in a bow at the front or back. Includes a re-enforced front pocket for storage items. Ideal for front of house.

## Chef Aprons

210GSM POLYCOTTON HEAVY WEIGHT PREMIUM TWILL FABRIC - UNISEX

# CBAPN001 - Black

# CBAPN001 - White