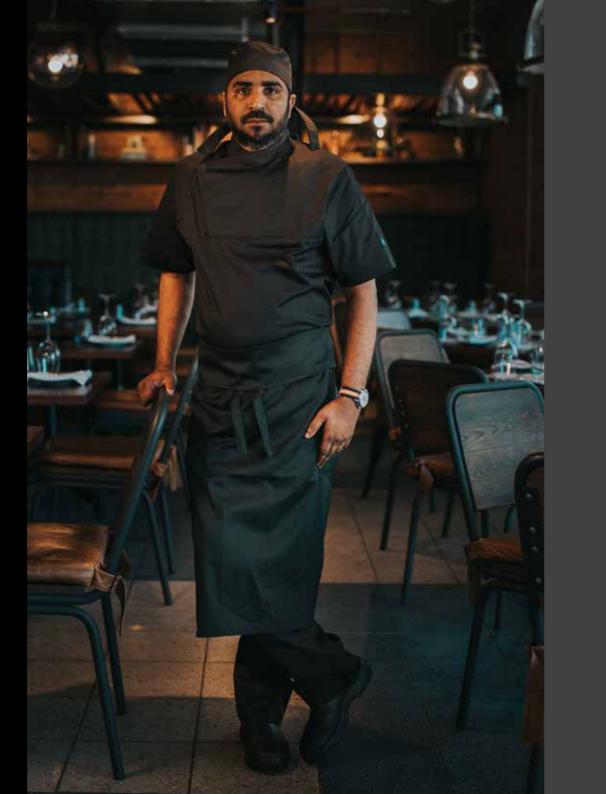

## THE MAVERICK

The Maverick is an extremely versatile chefs shirt that can be worn in both the kitchen and front of house. Made from only the finest materials and designed to make you look your best.

- Short sleeves and V-neck cut.
- Welted front chest pocket.
- Includes a thermometer/ pen pocket on the sleeve.
- Side hem slits for ease of movement.
- Back performance Birdseye Mesh with extreme ventilation.

The Maverick is the ideal casual, on trend chefs shirt you've been looking for thanks to our lightweight poly cotton twill fabric on the front and our extremely cool performance birds eye mesh on the back allows for moisture regulation and optimal freedom of movement in this lightweight knitted stretch fabric.