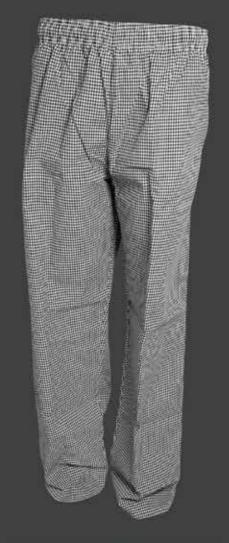

## Chef Baggies

210GSM POLYCOTTON HEAVY WEIGHT PREMIUM TWILL FABRIC - UNISEX

# CBBAG001 - Gingham Check