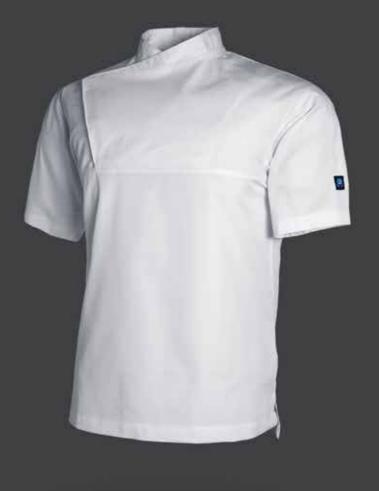

## THE MAVERICK

The Maverick is an extremely versatile chefs shirt that can be worn in both the kitchen and front of house. Made from only the finest materials and designed to make you look your best.

- Short sleeves and V-neck cut.
- Welted front chest pocket.
- Includes a thermometer/ pen pocket on the sleeve.
- Side hem slits for ease of movement.
- Back performance Birdseye Mesh with extreme ventilation.

The Maverick is the ideal casual, on trend chefs shirt you've been looking for thanks to our lightweight poly cotton twill fabric on the front and our extremely cool performance birds eye mesh on the back allows for moisture regulation and optimal freedom of movement in this lightweight knitted stretch fabric.

# CBJKT012 - White