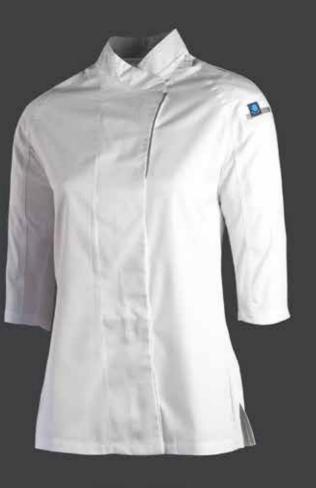

## THE MAVERICK

The Maverick is an extremely versatile chefs shirt that can be worn in both the kitchen and front of house. Made from only the finest materials and designed to make you look your best.

- Short sleeves and V-neck cut.
- Welted front chest pocket.
- Includes a thermometer/ pen pocket on the sleeve.
- Side hem slits for ease of movement.
- Back performance Birdseye Mesh with extreme ventilation.

The Maverick is the ideal casual, on trend chefs shirt you've been looking for thanks to our lightweight poly cotton twill fabric on the front and our extremely cool performance birds eye mesh on the back allows for moisture regulation and optimal freedom of movement in this lightweight knitted stretch fabric.

## **Utility Shirt**

150GSM LIGHTWEIGHT POLYCOTTON TWILL - UNISEX