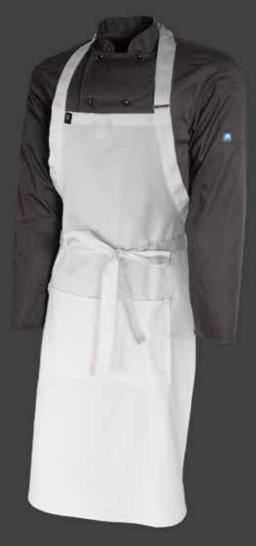

## **BIB APRON**

This will quickly become your go-to apron. With cleanliness and neatness in mind, the design includes a longer apron length, with elongated straps that are tied in a bow at the front. The straps are 3cm wide and features re-enforced stitching with heavy duty buckles, underlining the durability and quality of this style.

- Re-enforced front waist pocket for storage items
- Longer length

## Chef Aprons

210GSM HEAVY WEIGHT POLYCOTTON PREMIUM TWILL FABRIC - UNISEX

# CBAPN003 - White