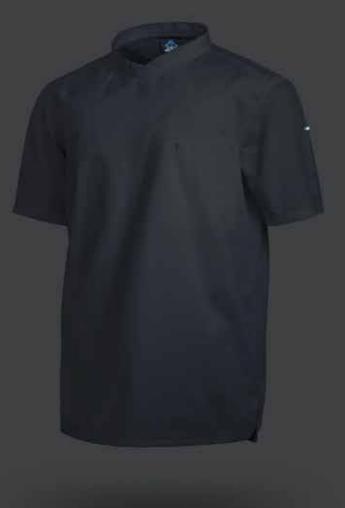

## THE MAVERICK

The Maverick is an extremely versatile chefs shirt that can be worn in both the kitchen and front of house. Made from only the finest materials and designed to make you look your best.

- Short sleeves and V-neck cut.
- Welted front chest pocket.
- Includes a thermometer/ pen pocket on the sleeve.
- Side hem slits for ease of movement.
- Back performance Birdseye Mesh with extreme ventilation.

The Maverick is the ideal casual, on trend chefs shirt you've been looking for thanks to our lightweight poly cotton twill fabric on the front and our extremely cool performance birds eye mesh on the back allows for moisture regulation and optimal freedom of movement in this lightweight knitted stretch fabric.

# CBJKT012 - Black