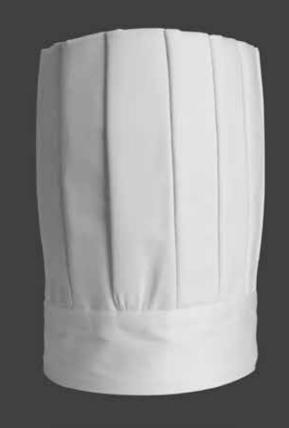

## CHEF TOQUE BLANCHE

Executive & Short toque

Traditional in design, the toque is a regal symbol of the culinary industry's long and storied history. We believe height still plays a role. The toque a chef wears says a lot about who they are, their style, their level of expertise and so much more.

• The Toques are 27cm and 20cm high both with 13 pleats

# CBHW001 - White