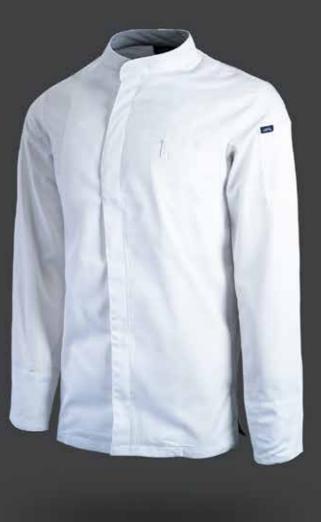

#### THE AMIGO

This may be our core coat, but its just as important as any other coat that we make and it packs a punch. The Amigo which will give your team a sophisticated yet practical coat that will set them apart from the rest. Our tapered collar coat has our concealed ring stud fasteners and a front yoke panel, which gives a sleek and modern appearance.

The Amigo will handle what the kitchen will throw at it and the level of quality and craftsmanship and quality of materials used is what you can expect from Chefs Brigade. Like all our coats we use our premium 150gsm lightweight polycotton twill on the Amigo Coat.

# CBJKT001 - White

# CBJKT001 - Black