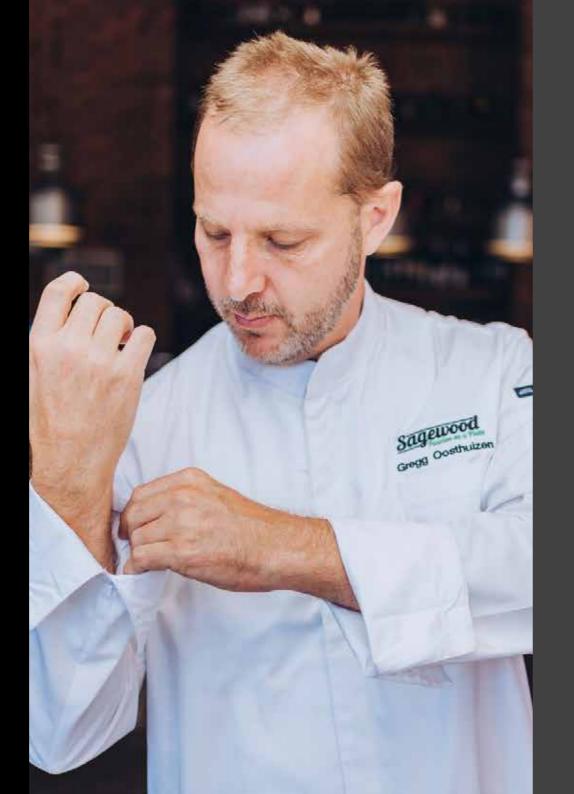

#### THE AMIGO

This may be our core coat, but its just as important as any other coat that we make and it packs a punch. The Amigo which will give your team a sophisticated yet practical coat that will set them apart from the rest. Our tapered collar coat has our concealed ring stud fasteners and a front yoke panel, which gives a sleek and modern appearance.

The Amigo will handle what the kitchen will throw at it and the level of quality and craftsmanship and quality of materials used is what you can expect from Chefs Brigade. Like all our coats we use our premium 150gsm lightweight polycotton twill on the Amigo Coat.