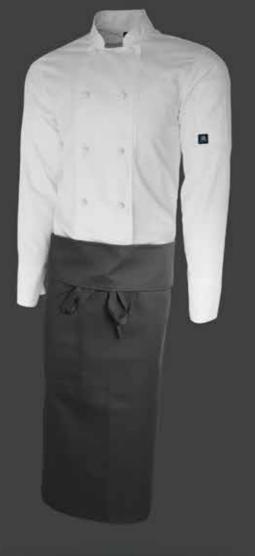

## **BIB APRON**

This will quickly become your go-to apron. With cleanliness and neatness in mind, the design includes a longer apron length, with elongated straps that are tied in a bow at the front. The straps are 3cm wide and features re-enforced stitching with heavy duty buckles, underlining the durability and quality of this style.

- Re-enforced front waist pocket for storage items
- Longer length

## Chef Aprons

210GSM HEAVY WEIGHT POLYCOTTON PREMIUM TWILL FABRIC - UNISEX

# CBAPN003 - White