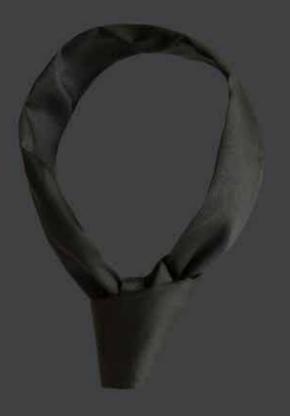

## OLD FASHIONED NECKTIE

Made with quality, comfortable fabrics and incorporating a mesh crown, these skullcaps are a great choice for any Chef. The design ensures that distinctive Chef's look, as opposed to that of a bandana biker.

The Beanie Wrap gives that classic scull cap appearance in the front, yet it has an open adjustable wrap closure in breathable mesh at the back. For team members with big hair that just needs to fit up in there, we got it covered.

#### Chef's Neck Tie

210GSM POLYCOTTON HEAVY WEIGHT PREMIUM TWILL FABRIC - UNISEX

# CBNT001 - White # CBNT001 - Black